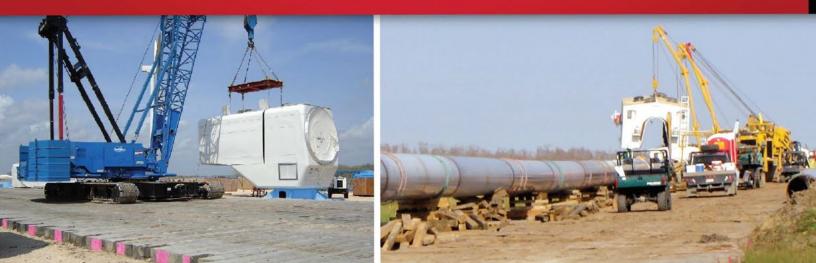

## CRANE & PIPELINE Mats

Our Crane Mats are built from mixed American hardwoods and come in 8" to 16" thick, and up to 40' long. Each mat is constructed with steel rods on four foot centers, impact-wrench tightened, countersunk, cut off, and bradded to ensure that nuts are retained throughout the life of the mat. Special care is taken in that the mat is dense and compression resistant to withstand the harshest conditions and heaviest equipment. Crane mats can be manufactured with various lifting options such as exposed bolts or cables to meet your specifications.