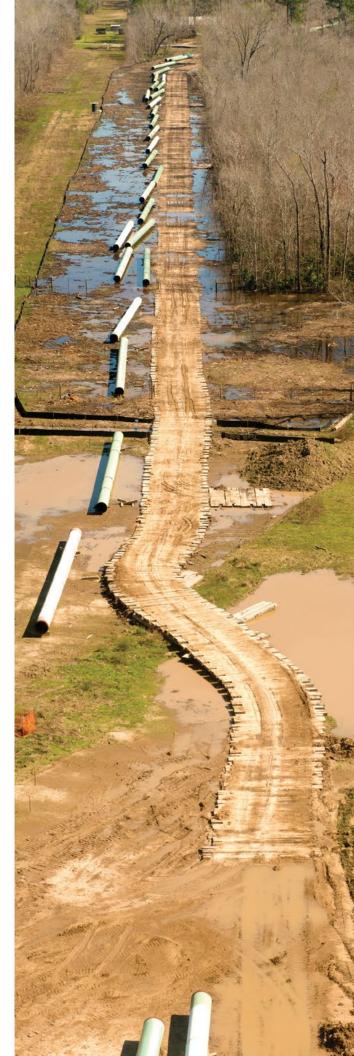

## CRANE & PIPELINE Mats

Our Crane Mats are built from mixed American hardwoods and come in 8" to 16" thick, and up to 40' long. Each mat is constructed with steel rods on four foot centers, impact-wrench tightened, countersunk, cut off, and bradded to ensure that nuts are retained throughout the life of the mat. Special care is taken in that the mat is dense and compression resistant to withstand the harshest conditions and heaviest equipment. Crane mats can be manufactured with various lifting options such as exposed bolts or cables to meet your specifications.