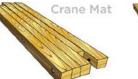

## CRANE & PIPELINE Mats

Our Crane Mats are built from mixed American hardwoods and come in 8" to 16" thick, and up to 40' long. Each mat is constructed with steel rods on four foot centers, impact-wrench tightened, countersunk, cut off, and bradded to ensure that nuts are retained throughout the life of the mat. Special care is taken in that the mat is dense and compression resistant to withstand the harshest conditions and heaviest equipment. Crane mats can be manufactured with various lifting options such as exposed bolts or cables to meet your specifications.