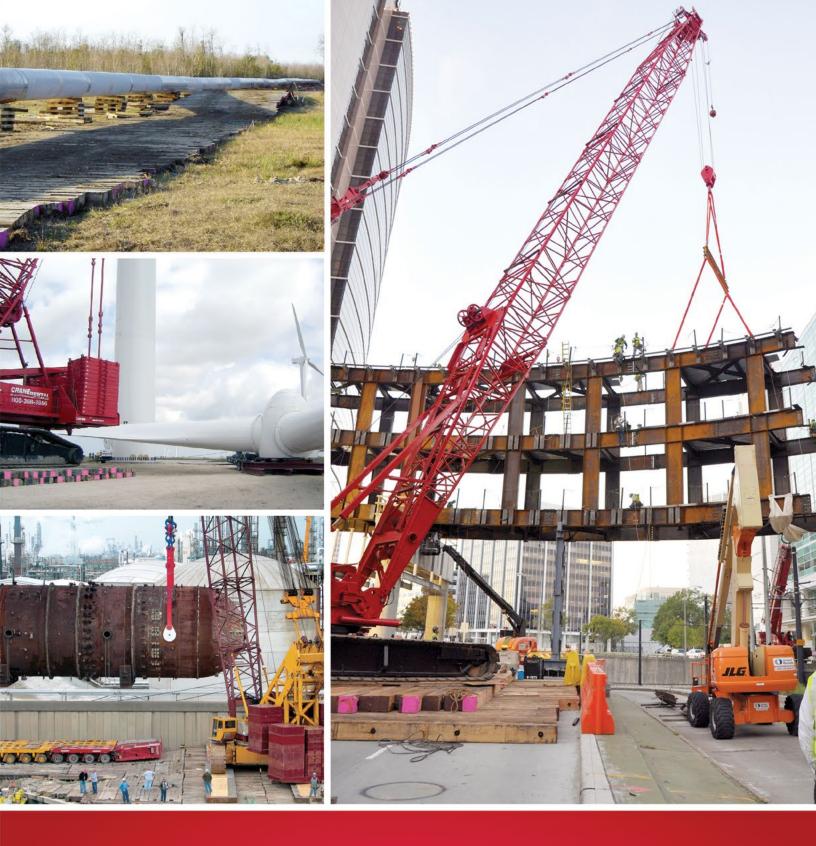

## CRANE & PIPELINE Mats

Our Crane Mats are built from mixed American hardwoods and come in 8" to 16" thick, and up to 40' long. Each mat is constructed with steel rods on four foot centers, impact-wrench tightened, countersunk, cut off, and bradded to ensure that nuts are retained throughout the life of the mat. Special care is taken in that the mat is dense and compression resistant to withstand the harshest conditions and heaviest equipment. Crane mats can be manufactured with various lifting options such as exposed bolts or cables to meet your specifications.