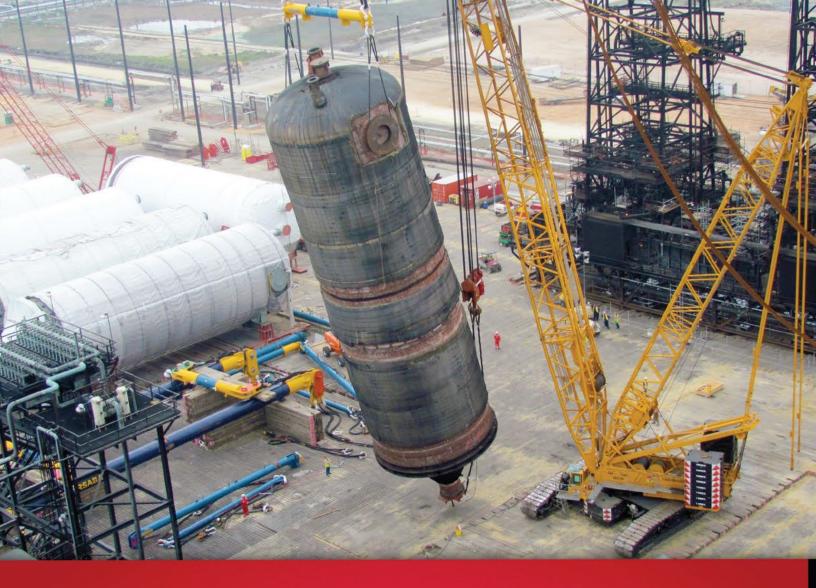

## CRANE & PIPELINE Mats

Our Crane Mats are built from mixed American hardwoods and come in 8" to 16" thick, and up to 40' long. Each mat is constructed with steel rods on four foot centers, impact-wrench tightened, countersunk, cut off, and bradded to ensure that nuts are retained throughout the life of the mat. Special care is taken in that the mat is dense and compression resistant to withstand the harshest conditions and heaviest equipment. Crane mats can be manufactured with various lifting options such as exposed bolts or cables to meet your specifications.