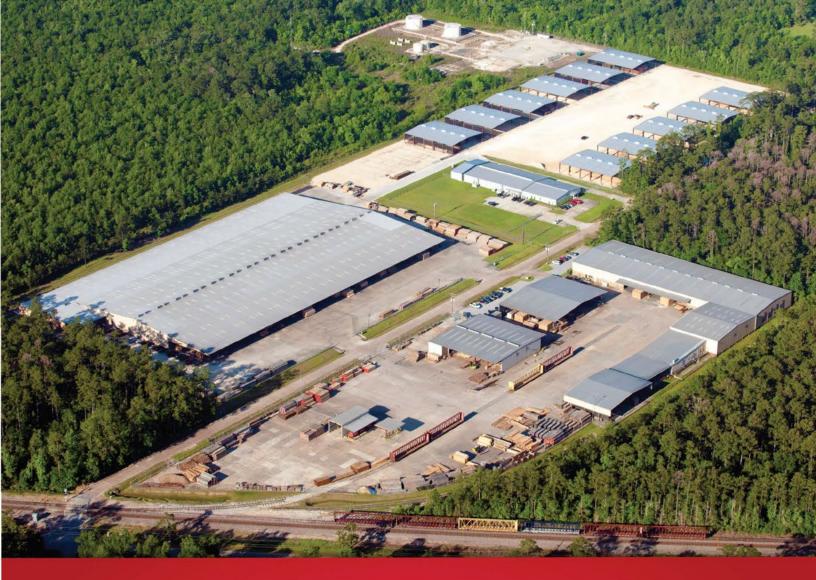

## CRANE & PIPELINE Mats

Our Crane Mats are built from mixed American hardwoods and come in 8" to 16" thick, and up to 40' long. Each mat is constructed with steel rods on four foot centers, impact-wrench tightened, countersunk, cut off, and bradded to ensure that nuts are retained throughout the life of the mat. Special care is taken in that the mat is dense and compression resistant to withstand the harshest conditions and heaviest equipment. Crane mats can be manufactured with various lifting options such as exposed bolts or cables to meet your specifications.