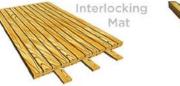

## CRANE & PIPELINE Mats

Our Crane Mats are built from mixed American hardwoods and come in 8" to 16" thick, and up to 40' long. Each mat is constructed with steel rods on four foot centers, impact-wrench tightened, countersunk, cut off, and bradded to ensure that nuts are retained throughout the life of the mat. Special care is taken in that the mat is dense and compression resistant to withstand the harshest conditions and heaviest equipment. Crane mats can be manufactured with various lifting options such as exposed bolts or cables to meet your specifications.