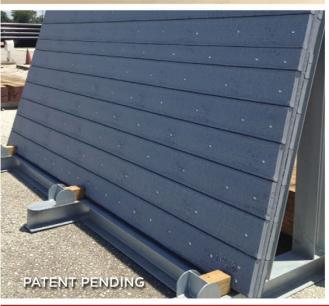

Our mats are fully synthetic without the hollow core of the traditional composite mats. A hollow core composite mat will transport any chemical it comes into contact with if and when the hollow core is breached. This presents a challenge for the environmental side of using a hollow core mat.

Another advantage of our eco mat is that it is segmented. This allows us to construct the mat to almost any size, thickness or diversity of materials. Our aim is to produce a mat that achieves your goals.

#### **FEATURES:**

- Increased foot traction, reduced open spots in pad site and minimal cleaning as a result of the closed gap nature of the mat
- Designed to minimize the transference of chemicals or fluids from site to site including landfills or mass burn sites. This is a critical function of our mat.
- Designed to be recycled at the end of life so it will NEVER be disposed of in landfills
- All mats are bolted which eliminates issues with nails and flat tires
- All mats meet the criteria for a Class 2 (B) rating according to ASTM E 84 for flame spread.
- Made of material using a proprietary blend of plastic and mineral. Every mat is made of approximately 50% recycled material which translates into approximately 1200 pounds of recycled goods that do not go into landfills.

#### **Specifications:**

- \* 1000 PSI Compression Strength
- \* Proprietary Formulas
- \* Static Resistant
- \* UV Inhibitors
- \* Multiple Sizes
- \* Multiple Designs for: Refinery Matting, Board Road Matting, Rig Sites, Temporary Parking, Construction Sites, FEMA Sites
- \* All Bolted Construction NO Nails
- \* Slip Resistant Grain Pattern
- \* Standard Colors: Grey and Black
- \* Optional Colors: Red, Blue, Black, and Purple