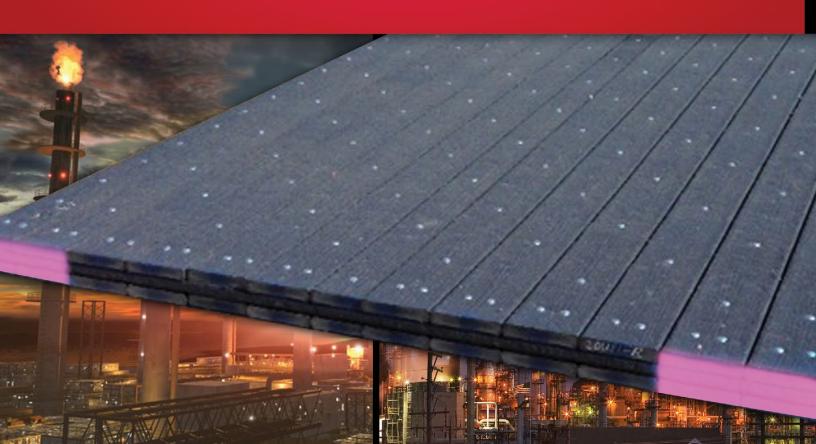

# Quality Manufacturing Since 1974

Our new eco mat is specifically designed for multiple applications. There are numerous benefits to these mats beyond the typical composite mat that is deployed in the industry today.

Our mats are fully synthetic without the hollow core of the traditional composite mats. A hollow core composite mat will transport any chemical it comes into contact with if and when the hollow core is breached. This presents a challenge for the environmental side of using a hollow core mat.

Another advantage of our eco mat is that it is segmented. This allows us to construct the mat to almost any size, thickness or diversity of materials. Our aim is to produce a mat that achieves your goals.

Our eco mats work well in the petrochemical, utility, general construction and oil field industries while minimizing accidents and providing a safe and stable work surface for heavy equipment and employees.