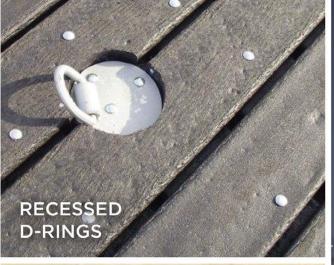

#### **FEATURES:**

- Increased foot traction, reduced open spots in pad site and minimal cleaning as a result of the closed gap nature of the mat
- Designed to minimize the transference of chemicals or fluids from site to site including landfills or mass burn sites. This is a critical function of our mat.
- Designed to be recycled at the end of life so it will NEVER be disposed of in landfills
- All mats are bolted which eliminates issues with nails and flat tires
- All mats meet the criteria for a Class 2 (B) rating according to ASTM E 84 for flame spread.
- Made of material using a proprietary blend of plastic and mineral. Every mat is made of approximately 50% recycled material which translates into approximately 1200 pounds of recycled goods that do not go into landfills.