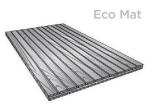

### **Eco Mats**

# Quality Manufacturing Since 1974

Our new eco mat is specifically designed for multiple applications. There are numerous benefits to these mats beyond the typical composite mat that is deployed in the industry today.

Our mats are fully synthetic without the hollow core of the traditional composite mats. A hollow core composite mat will transport any chemical it comes into contact with if and when the hollow core is breached. This presents a challenge for the environmental side of using a hollow core mat.

Another advantage of our eco mat is that it is segmented. This allows us to construct the mat to almost any size, thickness or diversity of materials. Our aim is to produce a mat that achieves your goals.

Our eco mats work well in the petrochemical, utility, general construction and oil field industries while minimizing accidents and providing a safe and stable work surface for heavy equipment and employees.

#### **FEATURES:**

- Increased foot traction, reduced open spots in pad site and minimal cleaning as a result of the closed gap nature of the mat
- Designed to minimize the transference of chemicals or fluids from site to site including landfills or mass burn sites. This is a critical function of our mat.
- Designed to be recycled at the end of life so it will NEVER be disposed of in landfills
- All mats are bolted which eliminates issues with nails and flat tires
- All mats meet the criteria for a Class 2 (B) rating according to ASTM E 84 for flame spread.
- Made of material using a proprietary blend of plastic and mineral. Every mat is made of approximately 50% recycled material which translates into approximately 1200 pounds of recycled goods that do not go into landfills.

#### **Specifications:**

- \* 1000 PSI Compression Strength
- \* Proprietary Formulas
- \* Static Resistant
- \* UV Inhibitors
- \* Multiple Sizes
- \* Multiple Designs for: Refinery Matting, Board Road Matting, Rig Sites, Temporary Parking, Construction Sites, FEMA Sites
- \* All Bolted Construction NO Nails
- \* Slip Resistant Grain Pattern
- \* Standard Colors: Grey and Black
- \* Optional Colors: Red, Blue, Black, and Purple