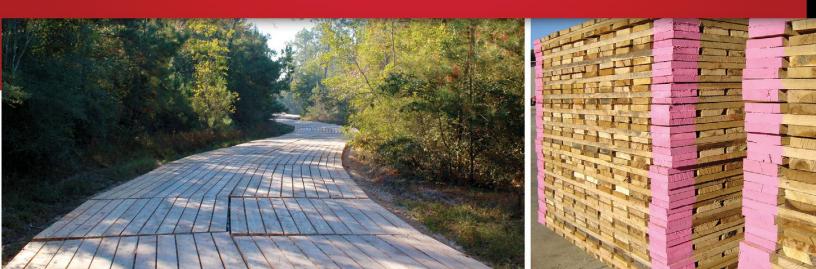

## 3 - PLY Laminated Mats

Our very popular 3 ply laminated mat is available in 12', 14' and 16 foot lengths. These mats are strong, durable, and constructed with the same high-grade materials as our traditional mats. Favored by customers all over the world, these lightweight and highly maneuverable mats are the design that concrete and general construction contractors most frequently request. There are scores of uses for our 3 ply laminated mat including temporary roads, site protection, and stable platforms from which to lift loads and operate equipment.