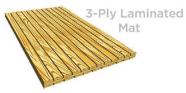

**3-Ply Laminated Mats** 

## 3 - PLY Laminated Mats

Our very popular 3 ply laminated mat is available in 12', 14' and 16 foot lengths. These mats are strong, durable, and constructed with the same high-grade materials as our traditional mats. Favored by customers all over the world, these lightweight and highly maneuverable mats are the design that concrete and general construction contractors most frequently request. There are scores of uses for our 3 ply laminated mat including temporary roads, site protection, and stable platforms from which to lift loads and operate equipment.