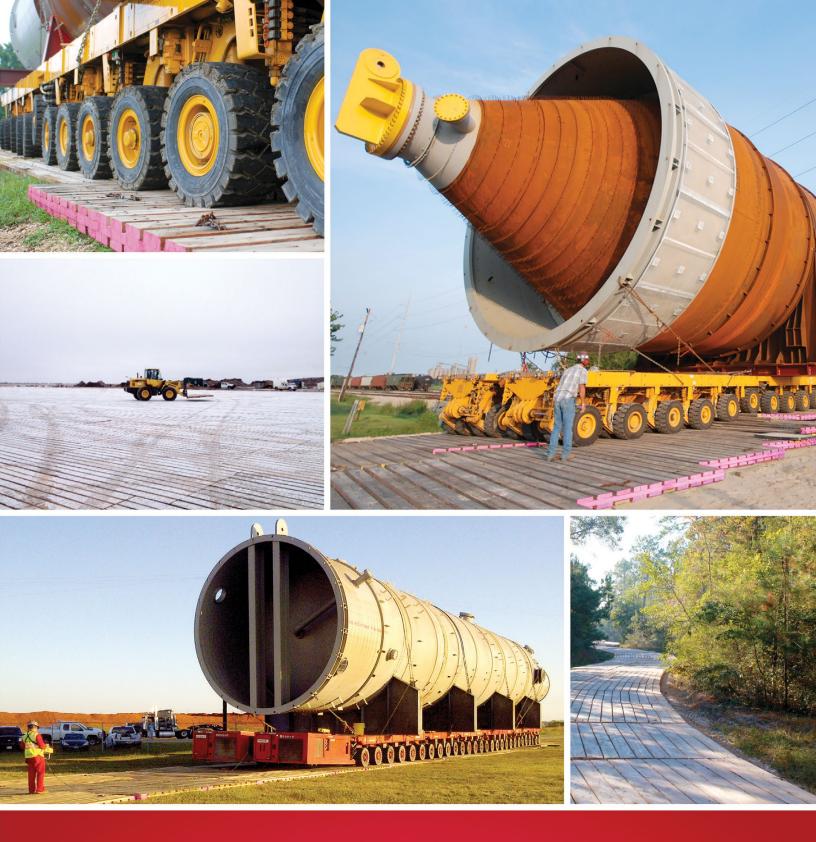

## 3 - PLY Laminated Mats

Our very popular 3 ply laminated mat is available in 12', 14' and 16 foot lengths. These mats are strong, durable, and constructed with the same high-grade materials as our traditional mats. Favored by customers all over the world, these lightweight and highly maneuverable mats are the design that concrete and general construction contractors most frequently request. There are scores of uses for our 3 ply laminated mat including temporary roads, site protection, and stable platforms from which to lift loads and operate equipment.