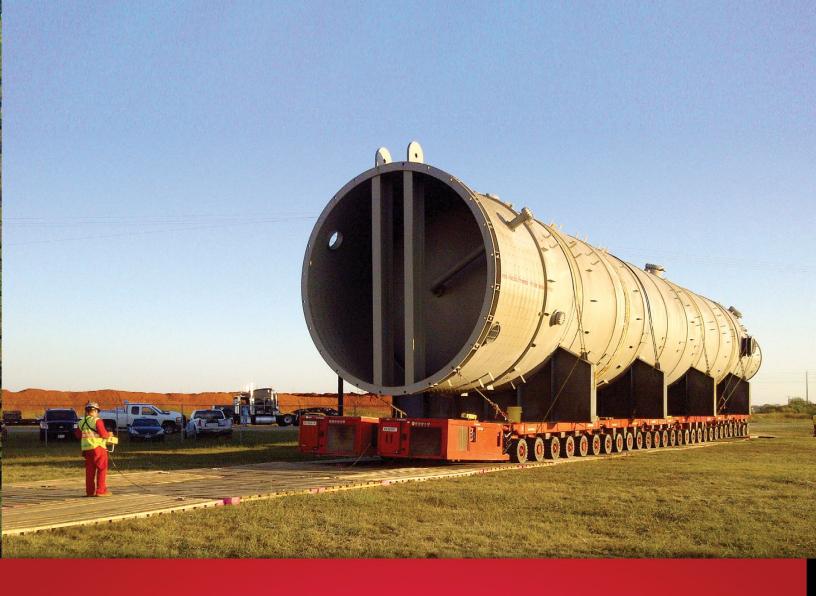

## 3 - PLY Laminated Mats

Our very popular 3 ply laminated mat is available in 12', 14' and 16 foot lengths. These mats are strong, durable, and constructed with the same high-grade materials as our traditional mats. Favored by customers all over the world, these lightweight and highly maneuverable mats are the design that concrete and general construction contractors most frequently request. There are scores of uses for our 3 ply laminated mat including temporary roads, site protection, and stable platforms from which to lift loads and operate equipment.