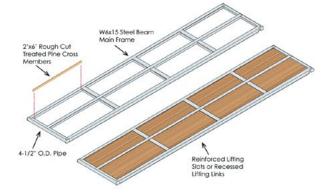

## **FEATURES:**

The average life of a Rig Mat is 10 years, but if constructed soundly, it can stay active for 15 to 20 years. Our 8' x 20' and 8' x 40' Rig Mats consist of eight independent wood sections made up of rough cut 2" x 6" treated pine nailed together for superior rigidity. Our Rig Mats are made with 6 x 15# beam cross members unlike other mats that are made with flat bar cross members.

#### MAT OPTIONS:

- 6" x 6" horizontally placed treated wood cross members
- Oak cross members
- Size up to 12' wide and 60' long
- Additional reinforced lifting slots
- Boxed sides
- Additional surface treatment
- End cap ramps
- Additional longitudinal beams