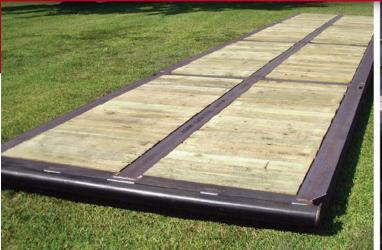

## **FEATURES:**

The average life of a Rig Mat is 10 years, but if constructed soundly, it can stay active for 15 to 20 years. Our 8' x 20' and 8' x 40' Rig Mats consist of eight independent wood sections made up of rough cut 2" x 6" treated pine nailed together for superior rigidity. Our Rig Mats are made with 6 x 15# beam cross members unlike other mats that are made with flat bar cross members.

#### MAT OPTIONS:

- 6" x 6" horizontally placed treated wood cross members
- Oak cross members
- Size up to 12' wide and 60' long
- Additional reinforced lifting slots
- Boxed sides
- Additional surface treatment
- End cap ramps
- Additional longitudinal beams