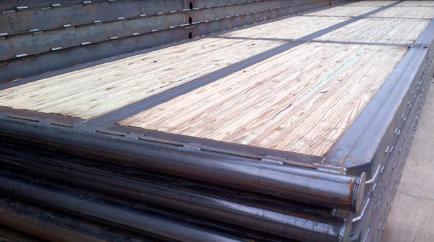

## **FEATURES:**

The average life of a Rig Mat is 10 years, but if constructed soundly, it can stay active for 15 to 20 years. Our 8' x 20' and 8' x 40' Rig Mats consist of eight independent wood sections made up of rough cut 2" x 6" treated pine nailed together for superior rigidity. Our Rig Mats are made with 6 x 15# beam cross members unlike other mats that are made with flat bar cross members.