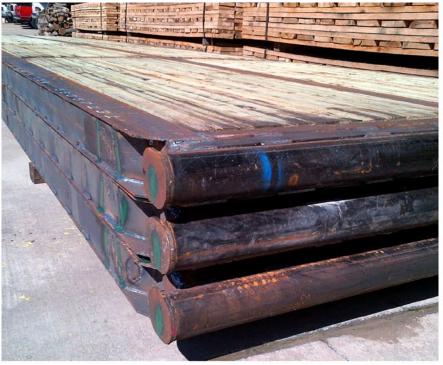

## **FEATURES:**

The average life of a Rig Mat is 10 years, but if constructed soundly, it can stay active for 15 to 20 years. Our 8' x 20' and 8' x 40' Rig Mats consist of eight independent wood sections made up of rough cut 2" x 6" treated pine nailed together for superior rigidity. Our Rig Mats are made with 6 x 15# beam cross members unlike other mats that are made with flat bar cross members.

#### MAT OPTIONS:

- 6" x 6" horizontally placed treated wood cross members
- Oak cross members
- Size up to 12' wide and 60' long
- Additional reinforced lifting slots
- Boxed sides
- Additional surface treatment
- End cap ramps
- Additional longitudinal beams