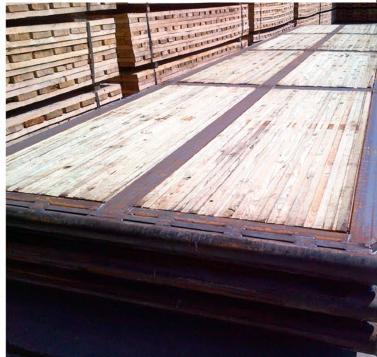

## **FEATURES:**

The average life of a Rig Mat is 10 years, but if constructed soundly, it can stay active for 15 to 20 years. Our 8' x 20' and 8' x 40' Rig Mats consist of eight independent wood sections made up of rough cut 2" x 6" treated pine nailed together for superior rigidity. Our Rig Mats are made with 6 x 15# beam cross members unlike other mats that are made with flat bar cross members.

#### MAT OPTIONS:

- 6" x 6" horizontally placed treated wood cross members
- Oak cross members
- Size up to 12' wide and 60' long
- Additional reinforced lifting slots
- Boxed sides
- Additional surface treatment
- End cap ramps
- Additional longitudinal beams